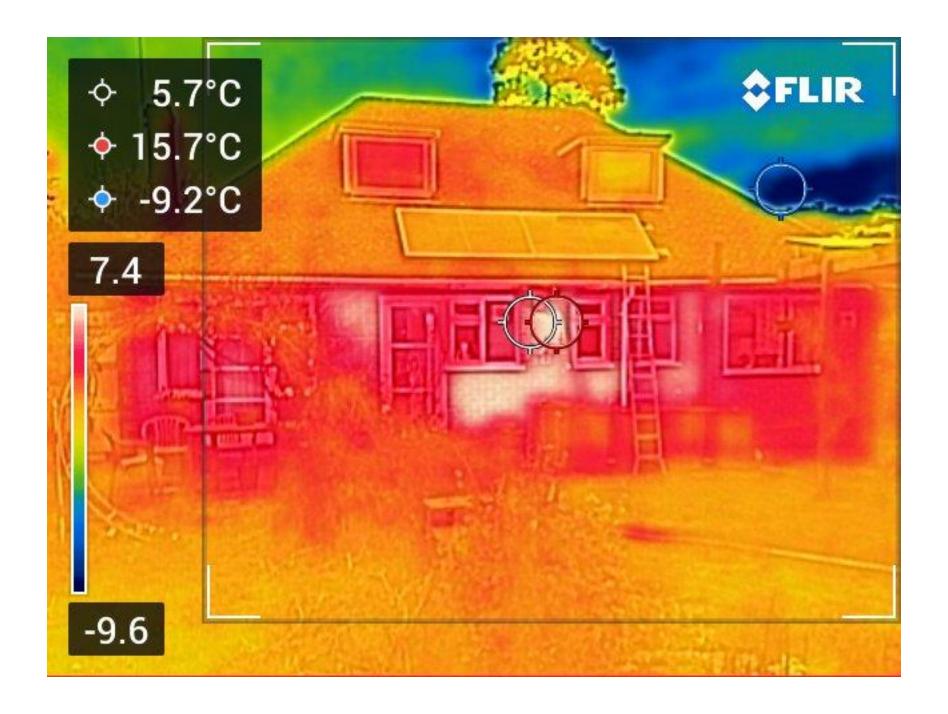

## A Redacted Report

Please note that the above graphics just give an idea where heat is likely to be being lost. From your Pre-visit Questionnaire, it would appear that cavity wall insulation is not present in all locations.

The suggested minimum depth of loft insulation for the best energy efficiency is 30cm and any increase should decrease your energy usage.

Apart from the left section of your house, viewed from your back garden, most of your house appears relatively well insulated, and therefore, relatively fuel efficient.

However, you may wish to improve things by addressing the areas of heat loss identified above.

Disclaimer - We are all volunteers at MEG and we try to help Marlow residents to reduce their energy use. Our surveys are free of charge and are conducted in good faith. However, we cannot be made responsible for any liabilities that may arise. We do not give advice, nor recommend contractors, we merely report on the observations we have made.