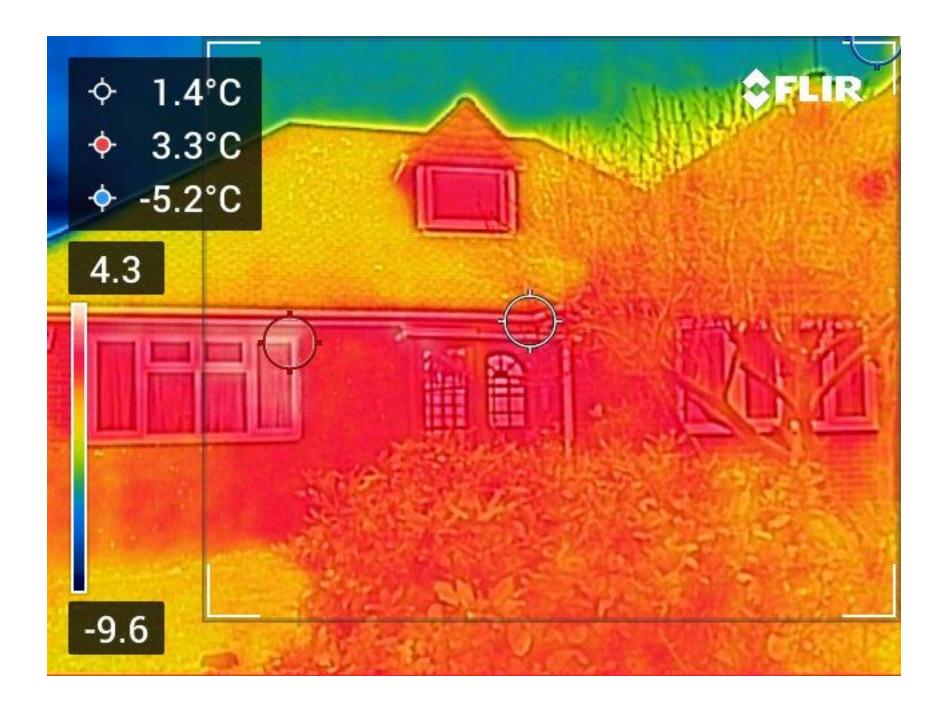

## A Redacted Report

Please note that the above graphics just give an idea where heat is likely to be being lost. From your Pre-visit Questionnaire, it would appear that cavity wall insulation is not present in all locations.

The suggested minimum depth of loft insulation for the best energy efficiency is 30cm and any increase should decrease your energy usage.

Apart from the left section of your house, viewed from your back garden, most of your house appears relatively well insulated, and therefore, relatively fuel efficient.

However, you may wish to improve things by addressing the areas of heat loss identified above.

Disclaimer - We are all volunteers at MEG and we try to help Marlow residents to reduce their energy use. Our surveys are free of charge and are conducted in good faith. However, we cannot be made responsible for any liabilities that may arise. We do not give advice, nor recommend contractors, we merely report on the observations we have made.