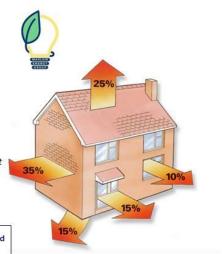

## A Redacted Report

Please note that the above graphics just give an idea where heat is likely to be being lost. From your Pre-visit Questionnaire, it would appear that cavity wall insulation is not present in all locations.

The suggested minimum depth of loft insulation for the best energy efficiency is 30cm and any increase should decrease your energy usage.

Apart from the left section of your house, viewed from your back garden, most of your house appears relatively well insulated, and therefore, relatively fuel efficient.

However, you may wish to improve things by addressing the areas of heat loss identified above.

Disclaimer - We are all volunteers at MEG and we try to help Marlow residents to reduce their energy use. Our surveys are free of charge and are conducted in good faith. However, we cannot be made responsible for any liabilities that may arise. We do not give advice, nor recommend contractors, we merely report on the observations we have made.