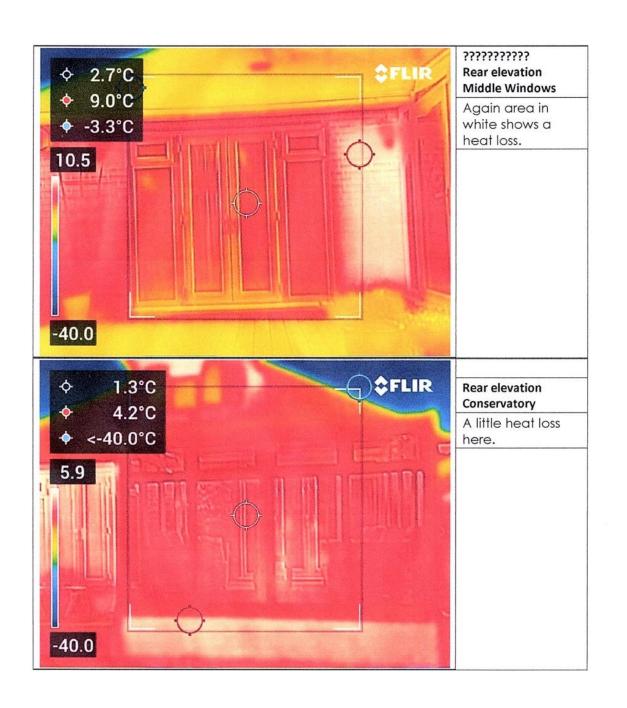

## A Redacted Report

Please note that the above graphics just give an idea where heat is likely to be being lost. From your Pre-visit Questionnaire, it would appear that cavity wall insulation is not present in all locations.

The suggested minimum depth of loft insulation for the best energy efficiency is 30cm and any increase should decrease your energy usage.

Apart from the left section of your house, viewed from your back garden, most of your house appears relatively well insulated, and therefore, relatively fuel efficient.

However, you may wish to improve things by addressing the areas of heat loss identified above.

Disclaimer - We are all volunteers at MEG and we try to help Marlow residents to reduce their energy use. Our surveys are free of charge and are conducted in good faith. However, we cannot be made responsible for any liabilities that may arise. We do not give advice, nor recommend contractors, we merely report on the observations we have made.