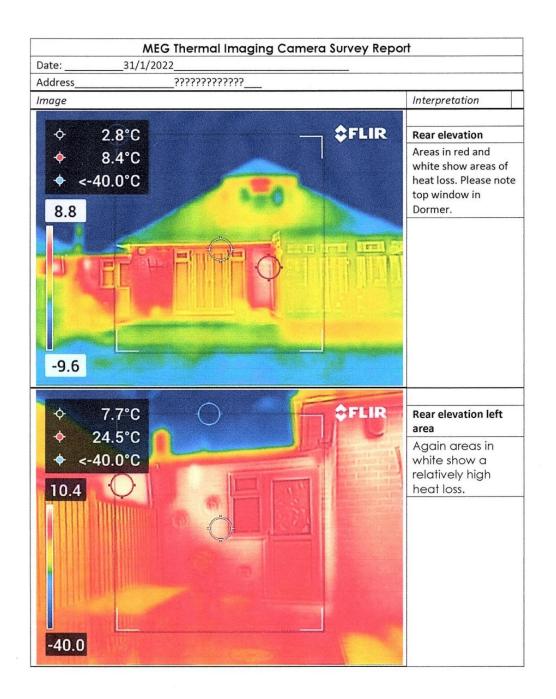

## A Redacted Report

Please note that the above graphics just give an idea where heat is likely to be being lost. From your Pre-visit Questionnaire, it would appear that cavity wall insulation is not present in all locations.

The suggested minimum depth of loft insulation for the best energy efficiency is 30cm and any increase should decrease your energy usage.

Apart from the left section of your house, viewed from your back garden, most of your house appears relatively well insulated, and therefore, relatively fuel efficient.

However, you may wish to improve things by addressing the areas of heat loss identified above.

Disclaimer - We are all volunteers at MEG and we try to help Marlow residents to reduce their energy use. Our surveys are free of charge and are conducted in good faith. However, we cannot be made responsible for any liabilities that may arise. We do not give advice, nor recommend contractors, we merely report on the observations we have made.