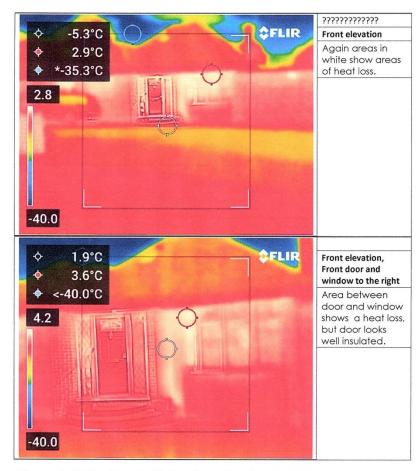

## A Redacted Report

Please note that the above graphics just give an idea where heat is likely to be being lost. From your Pre-visit Questionnaire, it would appear that cavity wall insulation is not present in all locations.

The suggested minimum depth of loft insulation for the best energy efficiency is 30cm and any increase should decrease your energy usage.

Apart from the left section of your house, viewed from your back garden, most of your house appears relatively well insulated, and therefore, relatively fuel efficient.

However, you may wish to improve things by addressing the areas of heat loss identified above.

Disclaimer - We are all volunteers at MEG and we try to help Marlow residents to reduce their energy use. Our surveys are free of charge and are conducted in good faith. However, we cannot be made responsible for any liabilities that may arise. We do not give advice, nor recommend contractors, we merely report on the observations we have made.